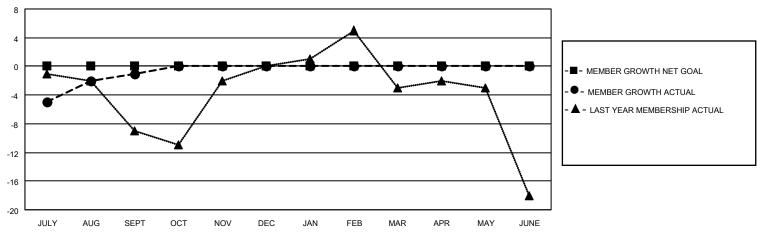

### District 40 N

| Clubs         |               |             |               | Members               |                        |                         |                                                    |  |
|---------------|---------------|-------------|---------------|-----------------------|------------------------|-------------------------|----------------------------------------------------|--|
|               | RESULTS FOR   | R 2020-2021 |               | RESULTS FOR 2020-2021 |                        |                         |                                                    |  |
| QUARTER       | NEW CLUB GOAL | NEW CLUBS   | DROPPED CLUBS | QUARTER MEME          | BER GROWTH NET<br>GOAL | MEMBER GROWTH<br>ACTUAL | DROPPED<br>MEMBERS ACTUAL<br>(including transfers) |  |
| JULY/AUG/SEPT | 0             | 0           | 0             | JULY/AUG/SEPT         | 0                      | 13                      | 12                                                 |  |
| OCT/NOV/DEC   | 0             | 0           | 0             | OCT/NOV/DEC           | 0                      | 0                       | 0                                                  |  |
| JAN/FEB/MAR   | 0             | 0           | 0             | JAN/FEB/MAR           | 0                      | 0                       | 0                                                  |  |
| APR/MAY/JUNE  | 0             | 0           | 0             | APR/MAY/JUNE          | 0                      | 0                       | 0                                                  |  |

#### GOALS AND ACTUAL MEMBERS CUMULATIVE

| DROPPED CLUBS: 0 |    | 6 CLUBS OF 26 ADDED 1 OR MORE NEW MEMBERS | GENDER DISTRIBUTION             |                 |     |
|------------------|----|-------------------------------------------|---------------------------------|-----------------|-----|
|                  |    |                                           | MALE                            | 290 (59.79%)    |     |
|                  |    |                                           | FEMALE                          | 195 (40.21%)    |     |
| DROPPED MEMBERS  |    |                                           |                                 | ,               |     |
| DECEASED         | 1  | CLICK HERE FOR CUMULATIVE                 | TOTAL FAMILY UNIT MEMBERS       |                 | 120 |
| CLUB CANCELLED   | 0  | MEMBERSHIP DATA                           |                                 | 0.544/410.444.5 | 61  |
| OTHER            | 11 |                                           | FAMILY MEMBERS PAYING HALF DUES |                 | 01  |
| TOTAL            | 12 |                                           |                                 |                 |     |